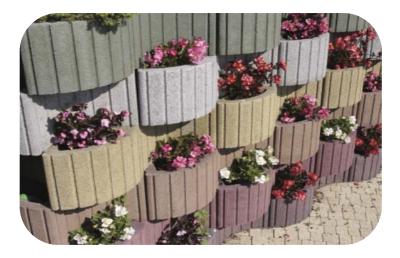

## FlowerWall Element Type X

**FlowerWall Element Type X**, diameter 40 cm, height 20 cm, thickness 4 cm. The elements can be assembled to form a vertical wall. They are easily transportable and can be utilized for temporary and permanent installations. On the other hand, they are too heavy to be stolen easily. A **FlowerWall** may be employed to demarcate driveways or block access for vehicles, or hide something from view. Or just simply serve as beautification.

**FlowerWall Elements** are available in natural concrete color and in all colors of the **Rain or Shine** Elastomeric Color palette.