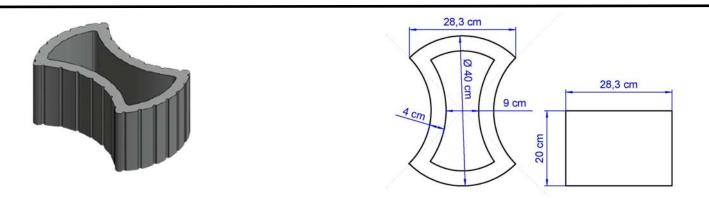

## FlowerWall Element Type X

**FlowerWall Element Type X**, diameter 40 cm, height 20 cm, thickness 4 cm. The elements can be assembled to form a vertical wall. They are easily transportable and can be utilized for temporary and permanent installations. On the other hand, they are too heavy to be stolen easily. A **FlowerWall** may be employed to demarcate driveways or block access for vehicles, or hide something from view. Or just simply serve as beautification.

## Dimensions:

| Element Type X | Diameter | Height | Thickness | Weight | Daily Capacity |
|----------------|----------|--------|-----------|--------|----------------|
| Element Type X | 40 cm    | 20 cm  | 4.0 cm    | 24 kg  | 15             |
| Element Type X | 15.7 in  | 7.8 in | 1.57 in   | 53 lbs | 15             |