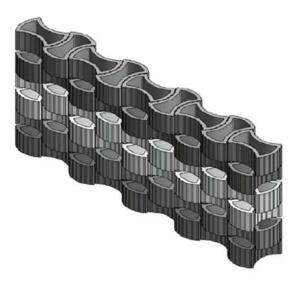

## FlowerWall Element Type X

**FlowerWall Element Type X**, diameter 40 cm, height 20 cm, thickness 4 cm. The elements can be assembled to form a vertical wall. They are easily transportable and can be utilized for temporary and permanent installations. On the other hand, they are too heavy to be stolen easily. A **FlowerWall** may be employed to demarcate driveways or block access for vehicles, or hide something from view. Or just simply serve as beautification.