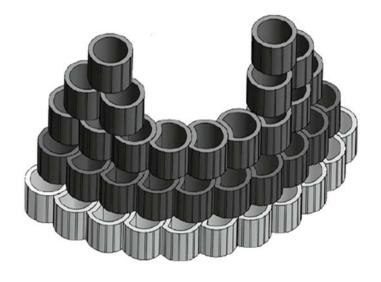

## FlowerWall Element Type O

**FlowerWall Element Type O**, diameter 40 cm, height 20 cm, thickness 4 cm. Can be used as a single flower pot or in combination with **FlowerWall Element Type D** it can be assembled in any way to form a receding wall. The elements are easily transportable and can be utilized for temporary and permanent installations. On the other hand, they are too heavy to be stolen easily. A **FlowerWall** may be employed to demarcate driveways or block access for vehicles, support slopes and hide something from view. Or just simply serve as beautification.