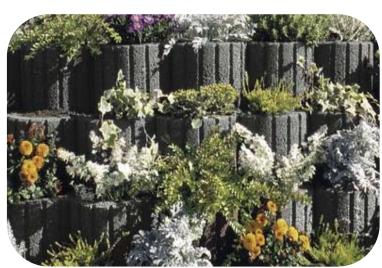

## FlowerWall Element Type O

**FlowerWall Element Type O**, diameter 40 cm, height 20 cm, thickness 4 cm. Can be used as a single flower pot or in combination with **FlowerWall Element Type D** it can be assembled in any way to form a receding wall. The elements are easily transportable and can be utilized for temporary and permanent installations. On the other hand, they are too heavy to be stolen easily. A **FlowerWall** may be employed to demarcate driveways or block access for vehicles, support slopes and hide something from view. Or just simply serve as beautification.