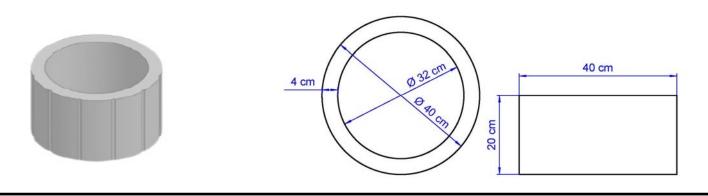

## FlowerWall Element Type O

**FlowerWall Element Type O**, diameter 40 cm, height 20 cm, thickness 4 cm. Can be used as a single flower pot or in combination with **FlowerWall Element Type D** it can be assembled in any way to form a receding wall. The elements are easily transportable and can be utilized for temporary and permanent installations. On the other hand, they are too heavy to be stolen easily. A **FlowerWall** may be employed to demarcate driveways or block access for vehicles, support slopes and hide something from view. Or just simply serve as beautification.

## **Dimensions:**

| Element Type O | Diameter | Height | Thickness | Weight | Daily Capacity |
|----------------|----------|--------|-----------|--------|----------------|
| Element Type O | 40 cm    | 20 cm  | 4.0 cm    | 28 kg  | 40             |
| Element Type O | 15.6 in  | 7.8 in | 1.57 in   | 62 lbs | 40             |