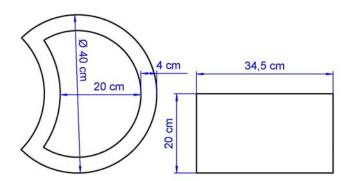

## FlowerWall Element Type D

FlowerWall Element Type D, diameter 40 cm, height 20 cm, thickness 4 cm. In combination with Flower-Wall Element Type O it can be assembled in any way to form a receding wall. The elements are easily transportable and can be utilized for temporary and permanent installations. On the other hand, they are too heavy to be stolen easily. A FlowerWall may be employed to demarcate driveways or block access for vehicles, support slopes and hide something from view. Or just simply serve as beautification. FlowerWall Elements are available in natural concrete color and in all colors of the Rain or Shine elastomeric color palette.

## **Dimensions:**

| Element Type D | Diameter | Height | Thickness | Weight | Daily Capacity |
|----------------|----------|--------|-----------|--------|----------------|
| Element Type D | 40 cm    | 20 cm  | 4.0 cm    | 26 kg  | 30             |
| Element Type D | 15.6 in  | 7.8 in | 1.57 in   | 57 lbs | 30             |