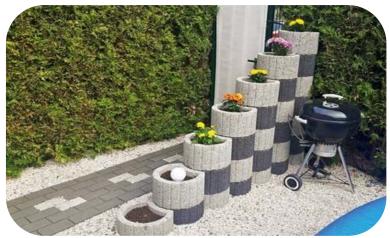

## FlowerWall Element Type D

FlowerWall Element Type D, diameter 40 cm, height 20 cm, thickness 4 cm. In combination with Flower-Wall Element Type O it can be assembled in any way to form a receding wall. The elements are easily transportable and can be utilized for temporary and permanent installations. On the other hand, they are too heavy to be stolen easily. A FlowerWall may be employed to demarcate driveways or block access for vehicles, support slopes and hide something from view. Or just simply serve as beautification. FlowerWall Elements are available in natural concrete color and in all colors of the Rain or Shine elastomeric color palette.