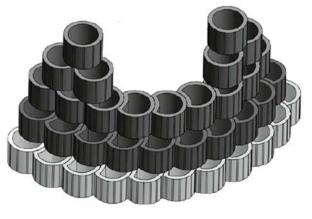

## FlowerWall Element Type D

FlowerWall Element Type D, diameter 40 cm, height 20 cm, thickness 4 cm. In combination with Flower-Wall Element Type O it can be assembled in any way to form a receding wall. The elements are easily transportable and can be utilized for temporary and permanent installations. On the other hand, they are too heavy to be stolen easily. A FlowerWall may be employed to demarcate driveways or block access for vehicles, support slopes and hide something from view. Or just simply serve as beautification. FlowerWall Elements are available in natural concrete color and in all colors of the Rain or Shine elastomeric color palette.