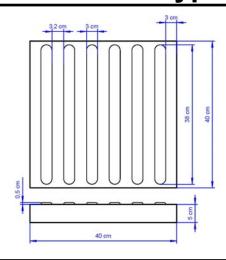

## **Description:**

Directional type tactile paver, for compliance with Batas Pambansa Bilang 344 as amended by Republic Act 7277, 40 x 40 cm (16" x 16"), color yellow, thickness 5 cm (2") or 2.5 cm (1"). 6.25 pieces per square meter. Concrete compression testing results greater 3000 PSI.

## **Dimensions available:**

| Tactile Paver        | Length  | Width   | Thickness | Weight   | pcs / sqm | Daily Capacity |
|----------------------|---------|---------|-----------|----------|-----------|----------------|
| Directional Type 5.0 | 40 cm   | 40 cm   | 5.0 cm    | 15.0 kg  | 6.25      | 30             |
| Directional Type 5.0 | 16.0 in | 16.0 in | 2.0 in    | 33.0 lbs | 6.25      | 30             |
| Directional Type 2.5 | 40 cm   | 40 cm   | 2.5 cm    | 7.5 kg   | 6.25      | 30             |
| Directional Type 2.5 | 16.0 in | 16.0 in | 1.0 in    | 16.5 lbs | 6.25      | 30             |