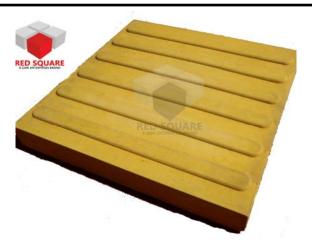

## **Description:**

Directional type tactile paver, for compliance with Batas Pambansa Bilang 344 as amended by Republic Act 7277, 40 x 40 cm (16" x 16"), color yellow, thickness 5 cm (2") or 2.5 cm (1"). 6.25 pieces per square meter. Concrete compression testing results greater 3000 PSI.