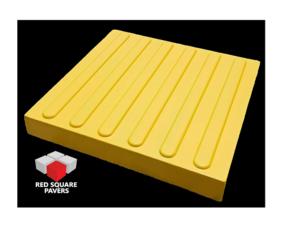

## **Description:**

Directional type tactile paver, for compliance with Batas Pambansa Bilang 344 as amended by Republic Act 7277, 40 x 40 cm (16" x 16"), color yellow, thickness 5 cm (2") or 2.5 cm (1"). 6.25 pieces per square meter. Concrete compression testing results greater 3000 PSI.