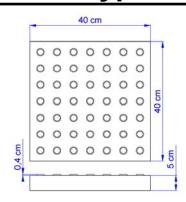

## **Description:**

**Blister type tactile paver**, for compliance with **Batas Pambansa Bilang 344** as amended by **Republic Act 7277**, 40 x 40 cm (16" x 16"), color yellow, thickness 5 cm (2") or 2.5 cm (1"). 6.25 pieces per square meter. Concrete compression testing results greater 3000 PSI.

## Dimensions available:

| Tactile Paver    | Length  | Width   | Thickness | Weight   | pcs / sqm | Daily Capacity |
|------------------|---------|---------|-----------|----------|-----------|----------------|
| Blister Type 5.0 | 40 cm   | 40 cm   | 5.0 cm    | 15.0 kg  | 6.25      | 50             |
| Blister Type 5.0 | 16.0 in | 16.0 in | 2.0 in    | 33.0 lbs | 6.25      | 50             |
| Blister Type 2.5 | 40 cm   | 40 cm   | 2.5 cm    | 7.5 kg   | 6.25      | 50             |
| Blister Type 2.5 | 16.0 in | 16.0 in | 1.0 in    | 16.5 lbs | 6.25      | 50             |