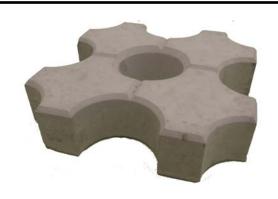

## **Description:**

Small grass paver, **26.5** x **26.5** cm (10.5" x 10.5"), color gray (natural concrete), thickness **5** cm (2.0"), 14.25 pieces per square meter, concrete compression testing results greater 3000 PSI, Curing time for concrete is 28 days but compression testing should only be carried out after 45 days. Can be laid directly unto the soil.