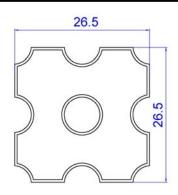

## **Description:**

Small grass paver, **26.5** x **26.5** cm (10.5" x 10.5"), color gray (natural concrete), thickness **5** cm (2.0"), 14.25 pieces per square meter, concrete compression testing results greater 3000 PSI, Curing time for concrete is 28 days but compression testing should only be carried out after 45 days. Can be laid directly unto the soil.

#### Dimensions available:

| Small grass paver | Length  | Width   | Thickness | Weight   | Daily Capacity |
|-------------------|---------|---------|-----------|----------|----------------|
| Small grass paver | 26.5 cm | 26.5 cm | 5 cm      | 4.90 kg  | 100            |
| Small grass paver | 10.5 in | 10.5 in | 2.0 in    | 10.8 lbs | 100            |