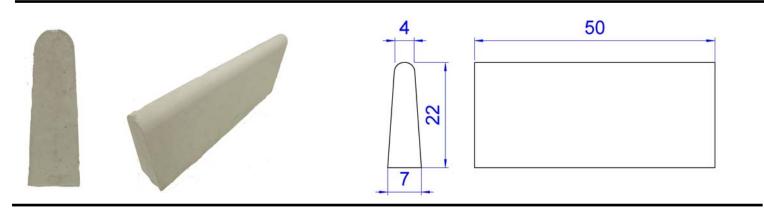

## **Description:**

Garden curbstone, **50 cm x 22 cm x 7.0 cm / 4.0 cm** (19.75 in x 8.7 in x 2.75 in / 1.57 in), color gray (natural concrete), 2 pcs per meter. The surface is smooth. Very suitable for demarcating flower beds. Concrete compression testing results greater 3000 PSI. Curing time for concrete is 28 days but compression testing should only be carried out after 45 days. Garden curbstones have to be set in concrete.

#### Dimensions available:

| Garden Curbstone | Length   | Height  | Thickness       | Weight   | Daily Capacity |
|------------------|----------|---------|-----------------|----------|----------------|
| Garden Curbstone | 50 cm    | 22 cm   | 7 cm / 4 cm     | 12.00 kg | 4              |
| Garden Curbstone | 19.75 in | 8.70 in | 2.7 in / 1.6 in | 26.5 lbs | 4              |