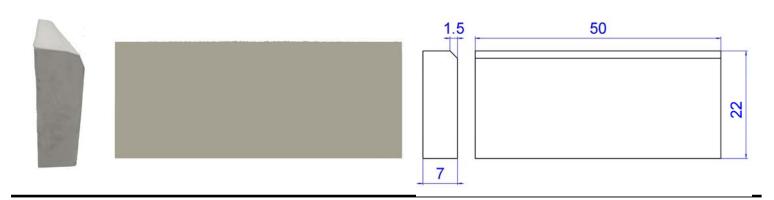

## **Description:**

Curbstone, **50 cm x 22 cm x 7.0 cm** (19.75 in x 8.7 in x 2.75 in), color gray (natural concrete), 2 pcs per meter. The surface is smooth. Very suitable for driveways and parking areas. Concrete compression testing results greater 3000 PSI. Curing time for concrete is 28 days but compression testing should only be carried out after 45 days. Curbstones have to be set in concrete.

#### Dimensions available:

| Curbstone | Length   | Height  | Thickness | Weight    | Daily Capacity |
|-----------|----------|---------|-----------|-----------|----------------|
| Curbstone | 50 cm    | 22 cm   | 7 cm      | 16.00 kg  | 20             |
| Curbstone | 19.75 in | 8.70 in | 2.75 in   | 35.25 lbs | 20             |