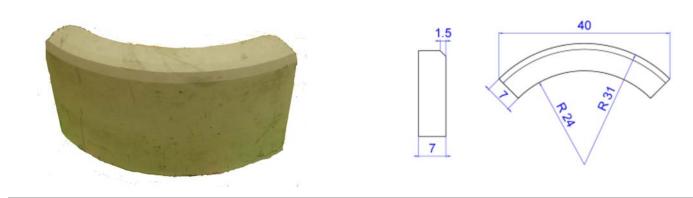

# Data Sheet Curbstone 90°

## **Description:**

Curbstone, **50 cm x 22 cm x 90°** (19.75 in x 8.7 in x 90°), color gray (natural concrete). Inner radius 24 cm (9.5 in), outer radius 31 cm (12.2 in). The surface is smooth. Concrete compression testing results greater 3000 PSI. Curing time for concrete is 28 days but compression testing should only be carried out after 45 days. Curbstones have to be set in concrete.

#### Dimensions available:

| Curbstone 90° | Length   | Height  | Thickness | Weight    | Daily Capacity |
|---------------|----------|---------|-----------|-----------|----------------|
| Curbstone 90° | 50 cm    | 22 cm   | 7 cm      | 11.00 kg  | 1              |
| Curbstone 90° | 19.75 in | 8.70 in | 2.75 in   | 24.25 lbs | 1              |